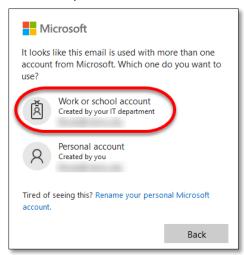

## HOW TO DOWNLOAD MICROSOFT OFFICE

- 1. Visit https://www.office.com
- 2. Click "Sign in" at the top right corner of the page.
- 3. Enter your WTAMU email address and click "Next".
- 4. Select the option for "Work or school account Created by your IT department."