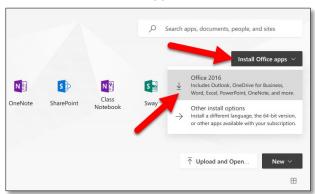

- 5. Enter your WTAMU email address and password and click "Sign in".
- 6. Authenticate through DUO.
- 7. Select the "Install Office apps" menu and select "Office 2016".

For more information visit <a href="http://wtamu.edu/it/office365.html">http://wtamu.edu/it/office365.html</a>