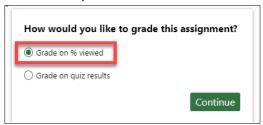

3. In the Panopto pop-up window, you have two options for a Panopto Graded assignment. Choose the option **Grade on % viewed** and click **Continue**.

4. **Find your videos.** Select the dropdown menu (A) and select the folder where your videos are located (B). Note: If your folder does not appear within the Quick Access area, expand the My Folder area by clicking on the arrow/triangle to the left of the folder (C).