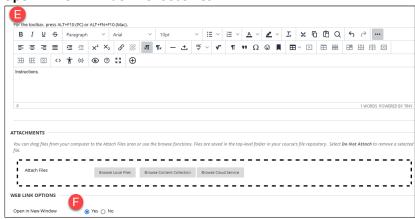

#### PANOPTO STATS ASSIGNMENT SETTINGS

1. Click on the **action arrow** to the right of your Panopto Stats assignment and then choose the **Edit** option from the quick menu.

- 2. In the Edit Web Link Window, you can edit the following setting for the Panopto Stats Assignment.
  - A. Name: Name your assessment
  - B. **Points Possible:** Assign a point value for your assessment
  - C. **Visible to Students:** Check **Yes** for students to be able to see their grade
  - D. **Due Date:** Date assignment is to be viewed by
  - E. **Description:** Add any additional description you would like to appear along with the video link.

Edit Web Link

Indicates a required field.

Video Lecture #1

Evaluation

100

Due Date

WEB LINK INFORMATION

Points Possible

⊕ Yes ○ No

童

(3)

F. Open in New Window: Choose Yes

- G. Permit Users to View this Content: Check Yes for all users to see this guiz
- H. **Track Number of Views:** Check **Yes** if you want to track how many times people have viewed the quiz
- 3. Click **Submit** to save your changes.