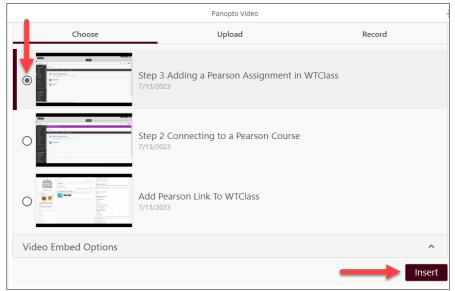

5. Locate your video, select the **circle to the left of your desired video**, and click the **Insert** button.

6. The video will be at the bottom of your content area.