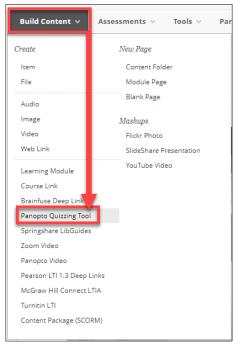

# EMBED PANOPTO CONTENT INTO YOUR WTCLASS

- 1. Log into WTClass and open the course you would like to embed the Panopto content video.
- 2. In the content area (Lessons/Module area), click **Build Content** → **Panopto Quizzing Tool**.