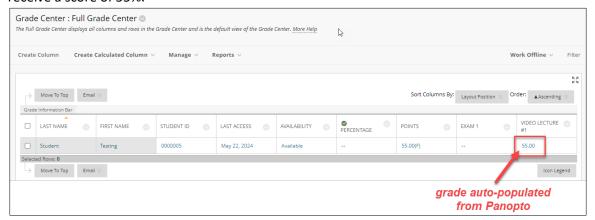

2. Students will only receive a grade based on the percentage of the video they have watched. For example, if a student watches only 5.5 minutes of a ten-minute video, the student will only receive a score of 55%.

**Note:** This score is auto-populated from Panopto Stats. You may access more information about Panopto Stats with this link: Panopto User Statistics.