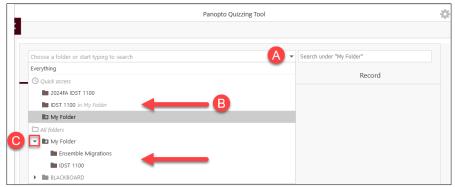

3. In the Panopto pop-up window, you have two options for a Panopto Graded assignment. Choose the option **Grade on % viewed** and click **Continue**.

4. **Find your videos.** Select the dropdown menu (A) and select the folder where your videos are located (B). Note: If your folder does not appear within the Quick Access area, expand the My Folder area by clicking on the arrow/triangle to the left of the folder (C).