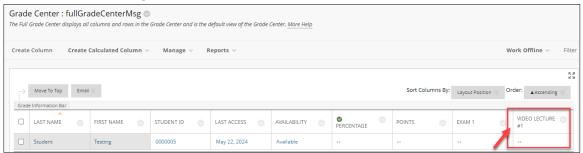

#### VIEWING YOUR STATS ASSIGNMENT IN THE GRADE CENTER

1. You can view the view completion grades by clicking on **Grade Center**, then **Full Grade Center** from the left-hand navigation menu.

**Note:** After a student watches a Panopto Stats assignment in WTClass, it may take several hours before the grade populates into the Grade Center assignment column.