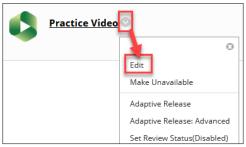

#### PANOPTO STATS ASSIGNMENT SETTINGS

1. Click on the **action arrow** to the right of your Panopto Stats assignment and then choose the **Edit** option from the quick menu.

- 2. In the Edit Web Link Window, you can edit the following setting for the Panopto Stats Assignment.
  - A. Name: Name your assessment
  - B. **Points Possible:** Assign a point value for your assessment
  - C. **Visible to Students:** Check **Yes** for students to be able to see their grade
  - D. **Due Date:** Date assignment is to be viewed by
  - E. **Description:** Add any additional description you would like to appear along with the video link.