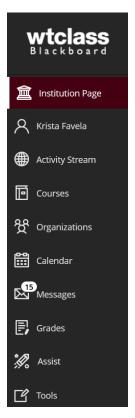

## **ACTIVITY STREAM**

The Activity Stream page within Blackboard Base navigation provides a centralized hub for accessing updates and notifications related to your courses. These could be notifications about student submitted coursework that needs grading, system announcements, and tasks which need your attention.

### **COURSES**

Your courses have moved to the Courses area in the left menu. You can view your courses page as a list or a grid. Courses that are available to you from previous semesters can be located by clicking the arrows or the term dropdown menu.

### **MESSAGES**

The messages area provides a centralized location for access to course messages across all of your courses.

# **ASSIST**

The Assist page is a centralized resource hub for students to access academic services provided by WT. This includes services like tutoring, counseling, library resources, advisement, financial aid, and more.